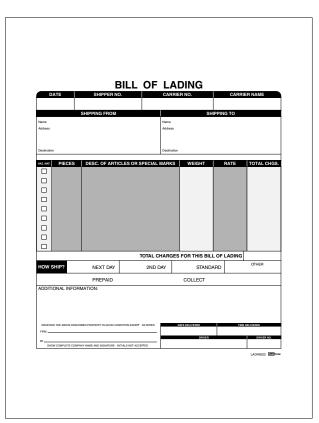

## Lading01 Uniform Straight Bill of Lading

Lading02 Bill of Lading

This form will *multiply* the weight column by the rate column to create the total charges column. The grand total will *add* the total charges column.