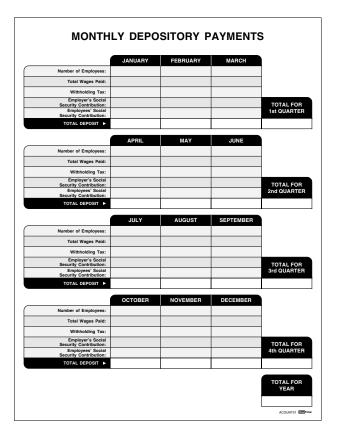

## Acount01 Monthly Depository Payments Form

This form takes the total wages paid for each month and *subtracts* the withholding tax, along with the employer's and employees' social security contribution. Then, each month's total is *added* into a quarterly field. Each quarter's total is then *added* for a total for year field.