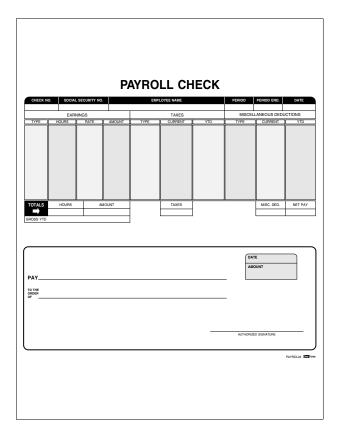

|       |           |          |               |       |                    |           |                 |
|            |       |           |          |               |       |                    |           |                 |
|            |       |           |          | _             |       | _                  |           |                 |
|            |       |           |          |               |       |                    |           |                 |
|            |       |           |          |               |       |                    |           |                 |

### Payrol03 Payroll Record

The social security, local, state, federal, insurance and other columns will *subtract* from the gross pay column to create the net pay column.

#### Payrol04 Payroll Check



The hours column will *add* and display in the total hours field. The hours column will also *multiply* the rate column to create the gross pay amount. The taxes and misc columns will *add* and total at the bottom of the columns. The net pay field is calculated by *subtracting* the tax and misc column totals from the gross pay amount. The net pay value is also placed in the check body for the amount of check.

|