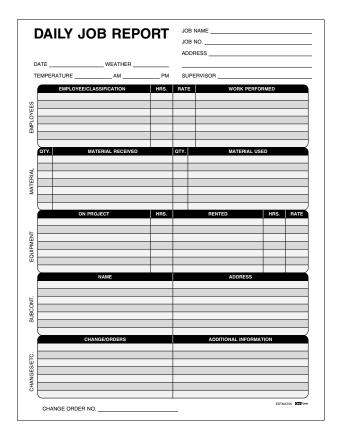

isplay in the total gas, oil and grease field in the totals area. The labor field in the total area is created by *multiplying* the labor hours by the labor rate. The grand total will *add* the labor, refinish, parts/materials, gas/oil/grease, tax, paid out tow & storage and sublet repairs.



# Estmat04 Job Material and Labor Record

The labor hours column is *multiplied* by the rate column to create the amount column. The amount column is then *added* to create the total. The materials quantity column is *multiplied* by the unit price column to create amount column. The amount column is then *added* to create the total. The travel and misc. expense amount column is *added* to create the total. The totals of the labor, materials and travel are *added* to create the total job cost field.



### Estmat05 Daily Job Report

Simple fill-in, no calculations.

Generate I-Form with VML Graphics.

#### Expens01 Expense Report

| EMPLOYEE         DATE           ADDRESS