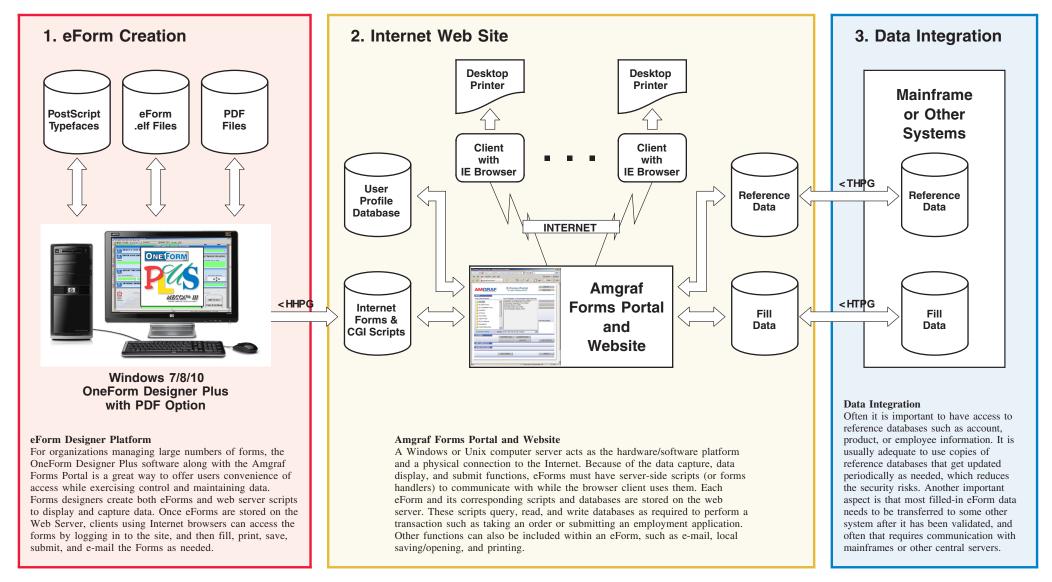

## Diagram 1 Typical System Configuration of Forms Portal Solution

Amgraf proposes to deliver a secure Internet based eForms Portal solution based on the three subsystems shown on this diagram.

## Subsystem 1: eForm Creation.

Provides the capability for the Forms Management team to quickly create online eForms and web server scripts to display and capture data Subsystem 2: Internet Web Site

The Amgraf Forms Portal is a browser-based user interface that works through an Internet/Intranet connection. The forms portal is a universal starting point for selecting and opening a variety of electronic forms.

## Subsystem 3: Data Integration

Forms fill data can be shared and synchronized with other enterprise systems.

## AMGRAF, INC. FORMS PORTAL

System Diagram Online E-Forms Portal Access